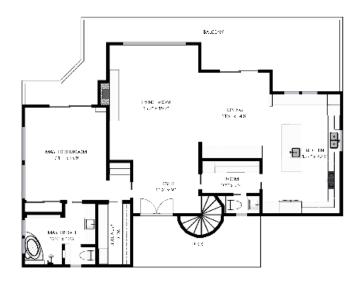

# Schematic Floor Plans

Now, you and your clients can quickly and easily generate black-and-white floor plans right from your Matterport Spaces. Schematic Floor Plans add value to every Space because they are made from the same data used to create your 3D tour. You can create next-level immersive experiences as well as more traditional marketing collateral with one scan.

## Labels and dimensions

All Schematic Floor Plans include individual room labels and measurements.