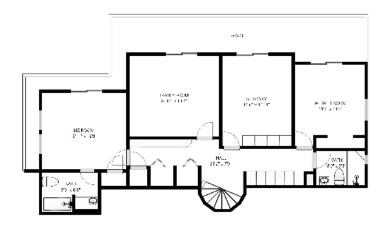

# Schematic Floor Plans

Now, you and your clients can quickly and easily generate black-and-white floor plans right from your Matterport Spaces. Schematic Floor Plans add value to every Space because they are made from the same data used to create your 3D tour. You can create next-level immersive experiences as well as more traditional marketing collateral with one scan.

## Labels and dimensions

All Schematic Floor Plans include individual room labels and measurements.